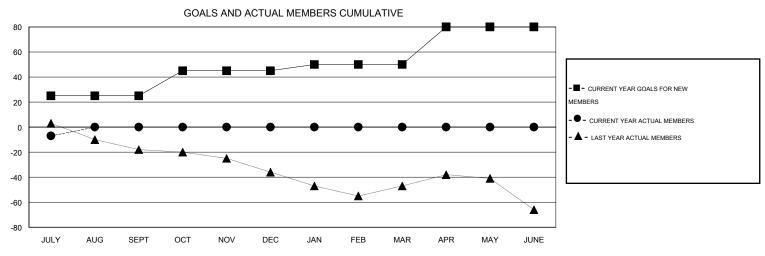

## GOALS AND ACTUAL NEW CLUBS CUMULATIVE

| DROPPED CLUBS: 0                     | 3 CLUBS OF 49 ADDED 1 OR MORE<br>NEW MEMBERS | GENDER DISTRIBUTION  MALE 495 (56.77%) |                        |  |
|--------------------------------------|----------------------------------------------|----------------------------------------|------------------------|--|
| DROPPED MEMBERS                      |                                              | FEMALE                                 | 377 (43.23%)           |  |
| DECEASED 2 CLUB CANCELLED 0 OTHER 13 | CLICK HERE FOR HEALTH ASSESSMENT DATA        | FAMILY UNIT MEMBERS HEAD OF HOUSEHOLD  | 24:<br>12 <sup>4</sup> |  |
| TOTAL 15                             |                                              | NON-HEAD OF HOUSEHOLD                  | ا22                    |  |