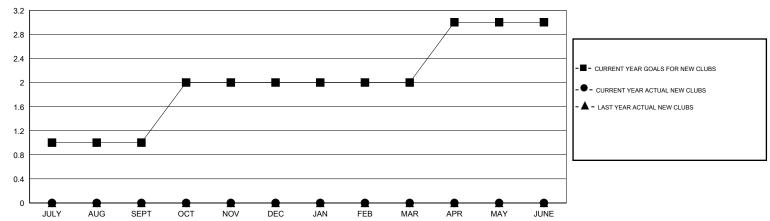

## GOALS AND ACTUAL NEW CLUBS CUMULATIVE

| DROPPED CLUBS: 0                     | 3 CLUBS OF 49 ADDED 1 OR MORE<br>NEW MEMBERS | GENDER DISTRIBUTION  MALE 495 (56.77%) |                        |  |
|--------------------------------------|----------------------------------------------|----------------------------------------|------------------------|--|
| DROPPED MEMBERS                      |                                              | FEMALE                                 | 377 (43.23%)           |  |
| DECEASED 2 CLUB CANCELLED 0 OTHER 13 | CLICK HERE FOR HEALTH ASSESSMENT DATA        | FAMILY UNIT MEMBERS HEAD OF HOUSEHOLD  | 24:<br>12 <sup>4</sup> |  |
| TOTAL 15                             |                                              | NON-HEAD OF HOUSEHOLD                  | ا22                    |  |